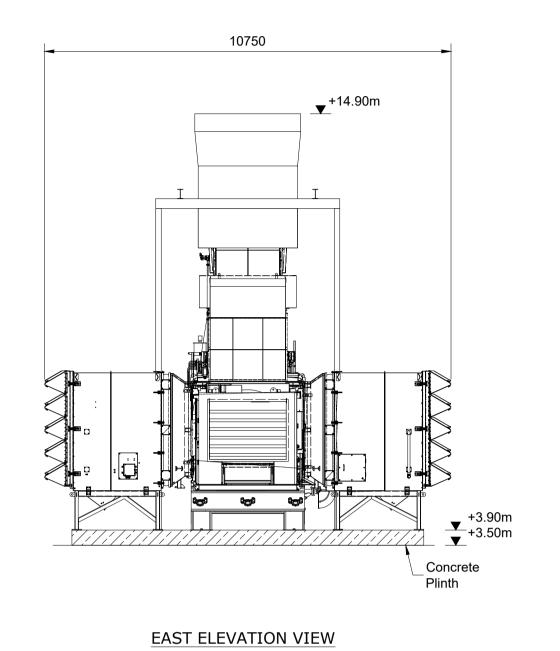

0 2m 5m 10m 1:100

1. For planning purposes only. 2. All dimensions are in millimetres unless otherwise noted. 3. All levels are in metres above Malin Head datum. Key to symbols Reference drawings 229101053-MMD-00-XX-DR-C-0011 Proposed Site Layout
229101053-MMD-00-XX-DR-C-0050 Emergency Power Generation Plant
- Plan Layout