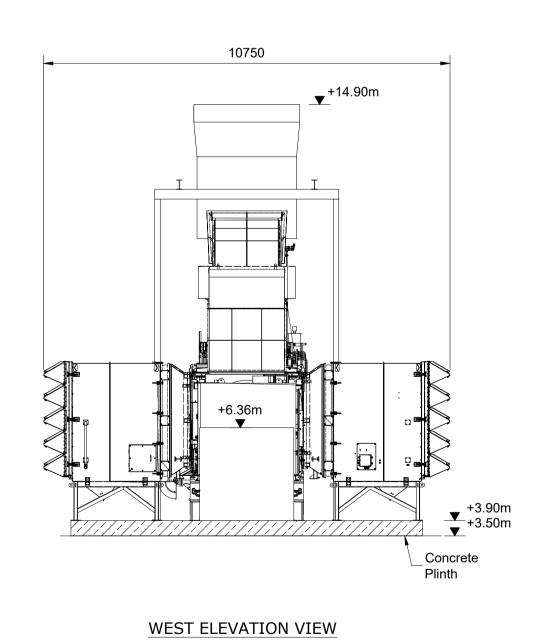

0 2m 5m 10m 1:100

1. For planning purposes only. 2. All dimensions are in millimetres unless otherwise noted. 3. All levels are in metres above Malin Head datum. Key to symbols Reference drawings 229101053-MMD-00-XX-DR-C-0011 Proposed Site Layout
229101053-MMD-00-XX-DR-C-0050 Emergency Power Generation Plant
- Plan Layout