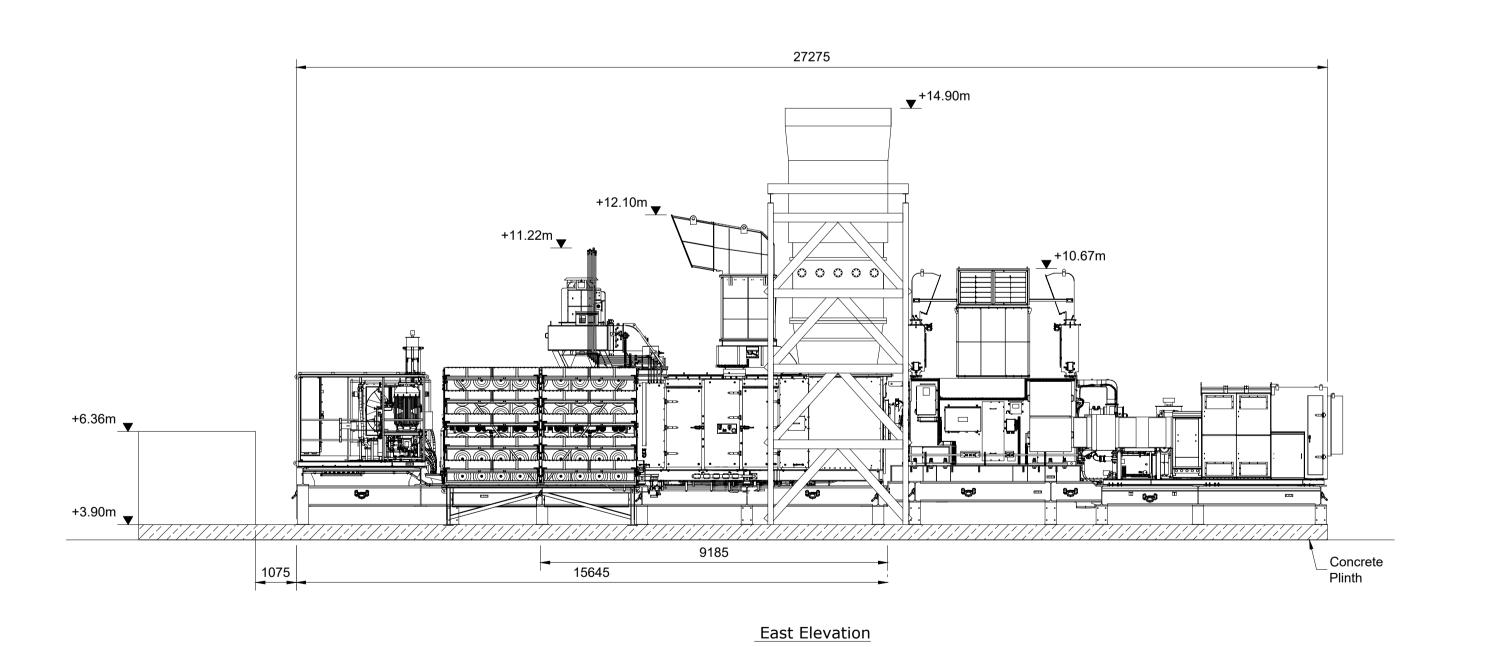

0 2m 5m 10m 1:100

1. For planning purposes only. 2. All dimensions are in millimetres unless otherwise noted. 3. All levels are in metres above Malin Head datum. Key to symbols Reference drawings 229101053-MMD-00-XX-DR-C-0011 Proposed Site Layout
229101053-MMD-00-XX-DR-C-0050 Emergency Power Generation Plant
- Plan Layout