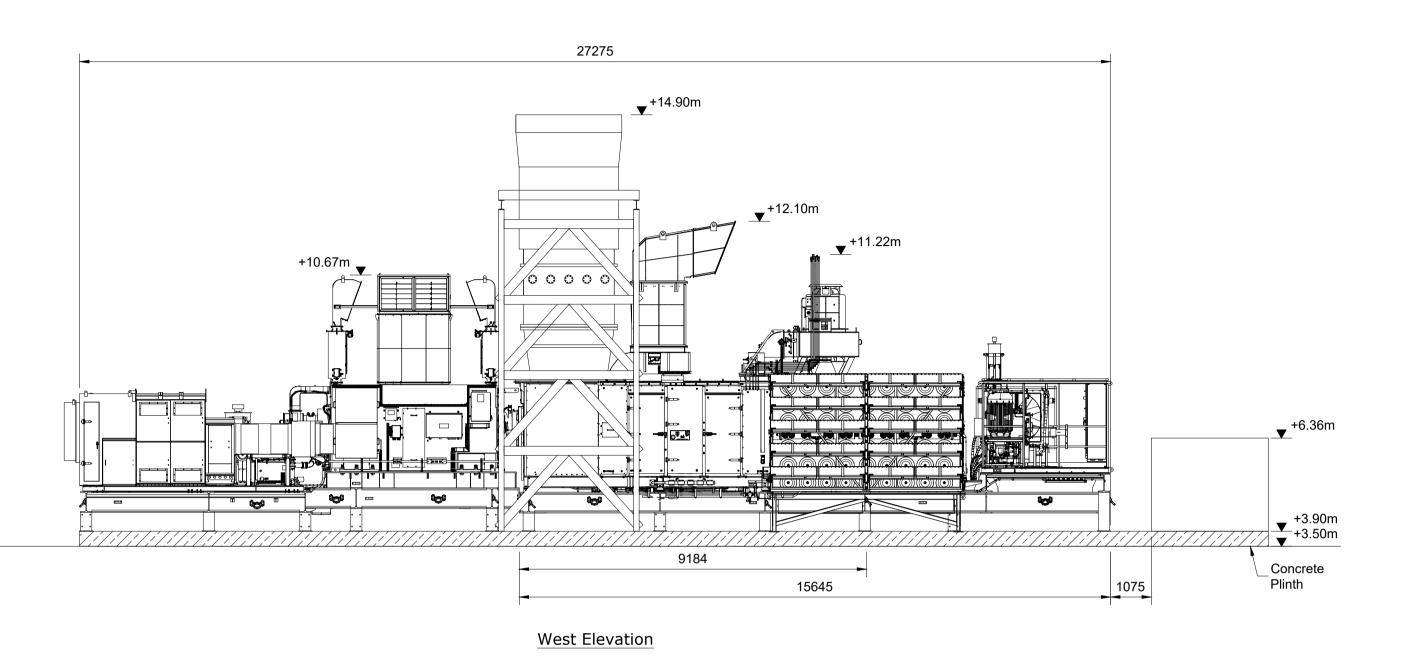

0 2m 5m 10m 1:100

1. For planning purposes only. 2. All dimensions are in millimetres unless otherwise noted. 3. All levels are in metres above Malin Head datum. Key to symbols Reference drawings 229101053-MMD-00-XX-DR-C-0011 Proposed Site Layout
229101053-MMD-00-XX-DR-C-0050 Emergency Power Generation Plant
- Plan Layout