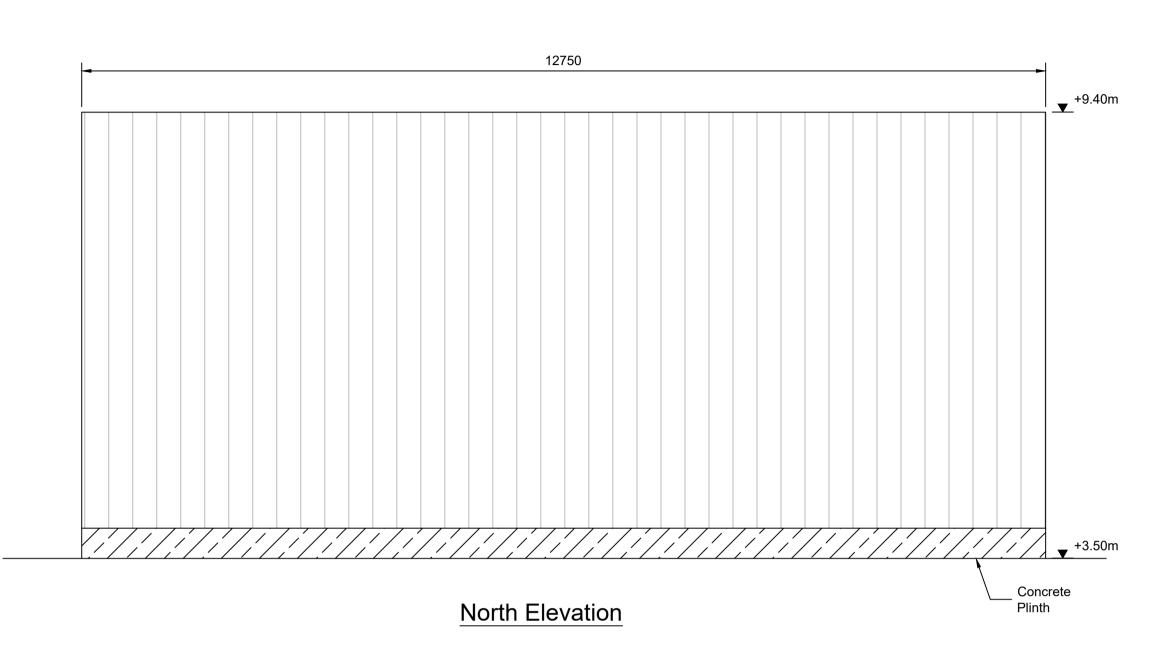

Proposed Fire Equipment Storage Building - Plan & Elevations

| Designed                                    | Designed ESB       |               |  | Eng check    | ESB        |                 |  |
|---------------------------------------------|--------------------|---------------|--|--------------|------------|-----------------|--|
| Drawn S. Healy                              |                    | ıly           |  | Coordination | D. Hassett |                 |  |
| Dwg check                                   | Dwg check L. Gough |               |  | Approved     | D. Hassett |                 |  |
| Scale at A1 1:50                            |                    | Status<br>APR |  | PL2          |            | Security<br>STD |  |
| Drawing Number 229101053-MMD-00-XX-DR-C-005 |                    |               |  |              |            |                 |  |