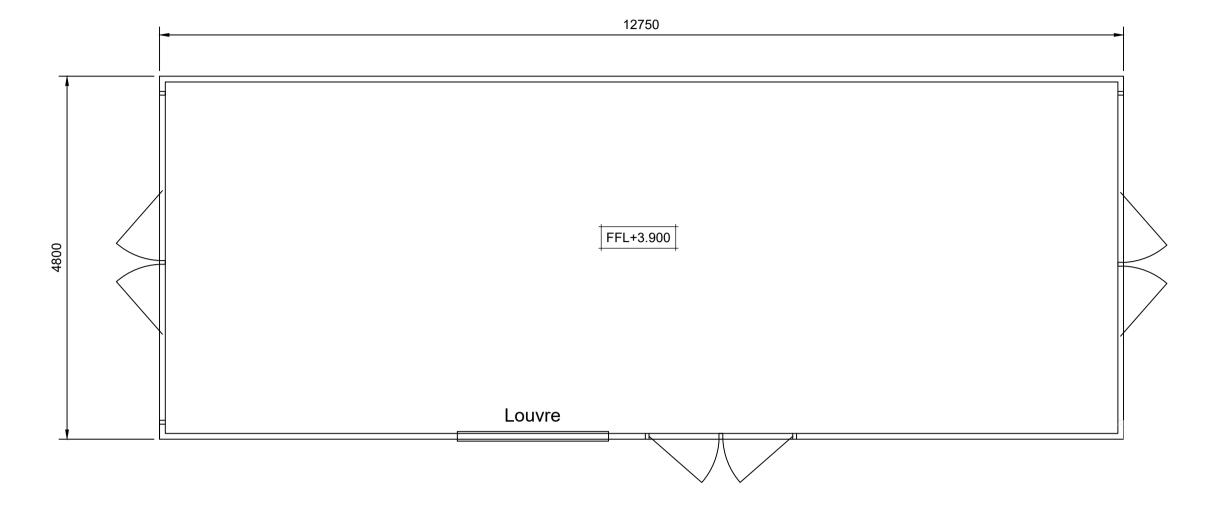

Proposed Fire Equipment Storage Building - Plan & Elevations

| Designed                                    | Designed ESB       |               |  | Eng check    | ESB        |                 |  |
|---------------------------------------------|--------------------|---------------|--|--------------|------------|-----------------|--|
| Drawn S. Healy                              |                    | ıly           |  | Coordination | D. Hassett |                 |  |
| Dwg check                                   | Dwg check L. Gough |               |  | Approved     | D. Hassett |                 |  |
| Scale at A1 1:50                            |                    | Status<br>APR |  | PL2          |            | Security<br>STD |  |
| Drawing Number 229101053-MMD-00-XX-DR-C-005 |                    |               |  |              |            |                 |  |

ESB DH

ESB DH

Ch'k'd App'd

1. For planning purposes only.

Key to symbols

2. All dimensions are in millimetres unless otherwise noted.

3. All levels are in metres above Malin Head datum.

North Wall Emergency
Generation Plant