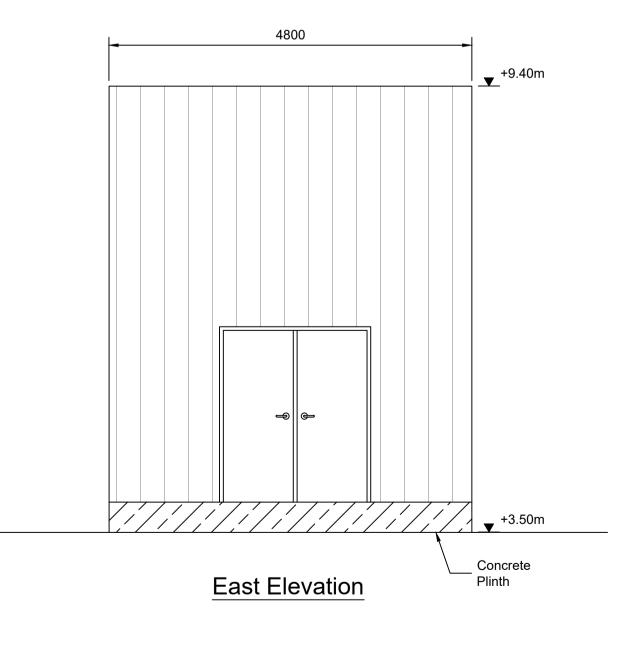

Proposed Fire Equipment Storage Building - Plan & Elevations

| Designed                                    | Designed ESB       |               |  | Eng check    | ESB        |                 |  |
|---------------------------------------------|--------------------|---------------|--|--------------|------------|-----------------|--|
| Drawn S. Healy                              |                    | ıly           |  | Coordination | D. Hassett |                 |  |
| Dwg check                                   | Dwg check L. Gough |               |  | Approved     | D. Hassett |                 |  |
| Scale at A1 1:50                            |                    | Status<br>APR |  | PL2          |            | Security<br>STD |  |
| Drawing Number 229101053-MMD-00-XX-DR-C-005 |                    |               |  |              |            |                 |  |