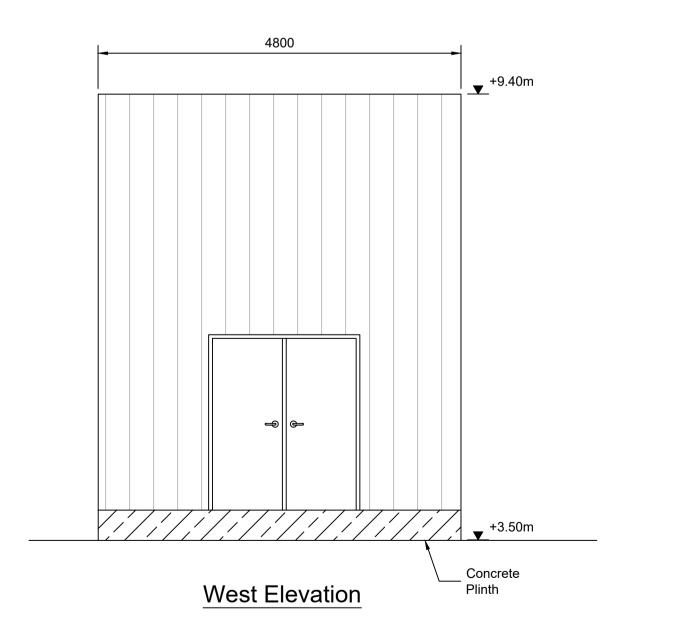

Proposed Fire Equipment Storage Building - Plan & Elevations

| Designed                                    | Designed ESB       |               |  | Eng check    | ESB        |                 |  |
|---------------------------------------------|--------------------|---------------|--|--------------|------------|-----------------|--|
| Drawn S. Healy                              |                    | ıly           |  | Coordination | D. Hassett |                 |  |
| Dwg check                                   | Dwg check L. Gough |               |  | Approved     | D. Hassett |                 |  |
| Scale at A1 1:50                            |                    | Status<br>APR |  | PL2          |            | Security<br>STD |  |
| Drawing Number 229101053-MMD-00-XX-DR-C-005 |                    |               |  |              |            |                 |  |