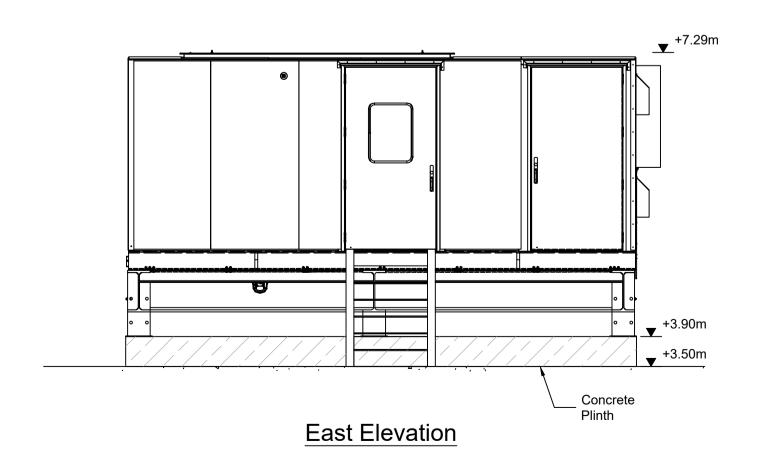

1. For planning purposes only. 2. All dimensions are in millimetres unless otherwise noted. 3. All levels are in metres above Malin Head datum. Key to symbols Reference drawings 229101053-MMD-00-XX-DR-C-0011 Proposed Site Layout PL2 | 20/06/2022 | SHY | Issued for Planning PL1 27/05/2022 SHY Issued for Planning Rev Date Drawn Description South Block Rockfield Dundrum Dublin 16 MOTT MACDONALD T +353 (0)1 291 6700 W www.mottmac.com Electricity Supply Board North Wall Emergency
Generation Plant LM2500Xpress Control House Plan Layout & Section