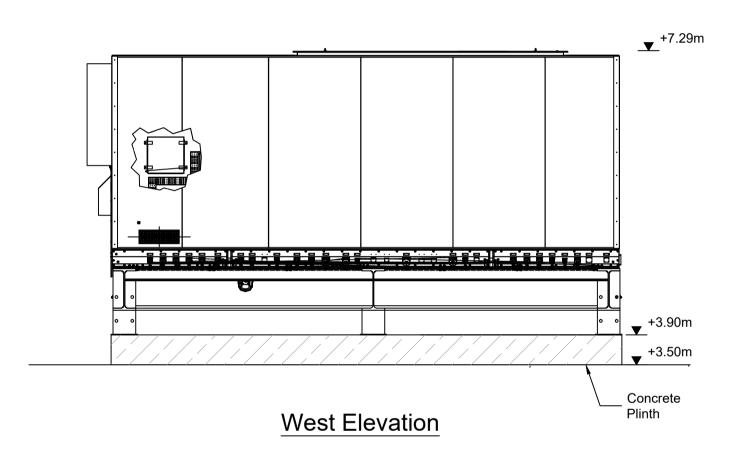

1. For planning purposes only. 2. All dimensions are in millimetres unless otherwise noted. 3. All levels are in metres above Malin Head datum. Key to symbols Reference drawings 229101053-MMD-00-XX-DR-C-0011 Proposed Site Layout PL2 | 20/06/2022 | SHY | Issued for Planning PL1 27/05/2022 SHY Issued for Planning Rev Date Drawn Description South Block Rockfield Dundrum Dublin 16 MOTT MACDONALD T +353 (0)1 291 6700 W www.mottmac.com Electricity Supply Board North Wall Emergency
Generation Plant LM2500Xpress Control House Plan Layout & Section