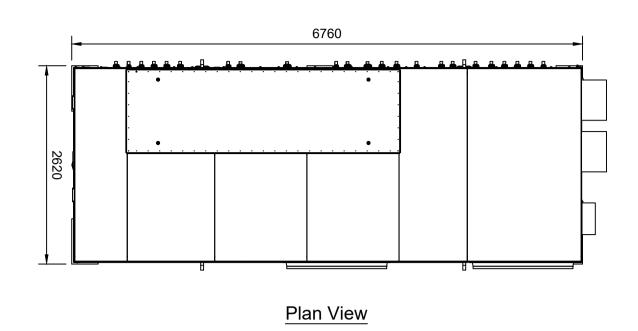

1. For planning purposes only. 2. All dimensions are in millimetres unless otherwise noted. 3. All levels are in metres above Malin Head datum. Key to symbols Reference drawings 229101053-MMD-00-XX-DR-C-0011 Proposed Site Layout PL2 | 20/06/2022 | SHY | Issued for Planning PL1 27/05/2022 SHY Issued for Planning Rev Date Drawn Description South Block Rockfield Dundrum Dublin 16 MOTT MACDONALD T +353 (0)1 291 6700 W www.mottmac.com Electricity Supply Board North Wall Emergency
Generation Plant LM2500Xpress Control House Plan Layout & Section