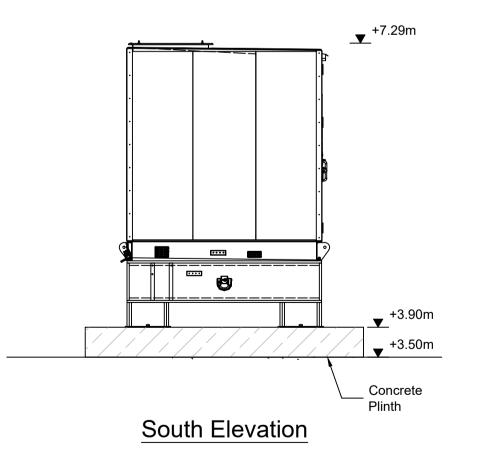

1. For planning purposes only. 2. All dimensions are in millimetres unless otherwise noted. 3. All levels are in metres above Malin Head datum. Key to symbols Reference drawings 229101053-MMD-00-XX-DR-C-0011 Proposed Site Layout PL2 | 20/06/2022 | SHY | Issued for Planning PL1 27/05/2022 SHY Issued for Planning Rev Date Drawn Description South Block Rockfield Dundrum Dublin 16 MOTT MACDONALD T +353 (0)1 291 6700 W www.mottmac.com Electricity Supply Board North Wall Emergency
Generation Plant LM2500Xpress Control House Plan Layout & Section

ESB DH

ESB DH

Ch'k'd App'd

Eng check ESB

Coordination D. Hassett

Approved D. Hassett

STD

This document is issued for the party which commissioned it and for specific purposes connected with the captioned project only. It should not be relied up