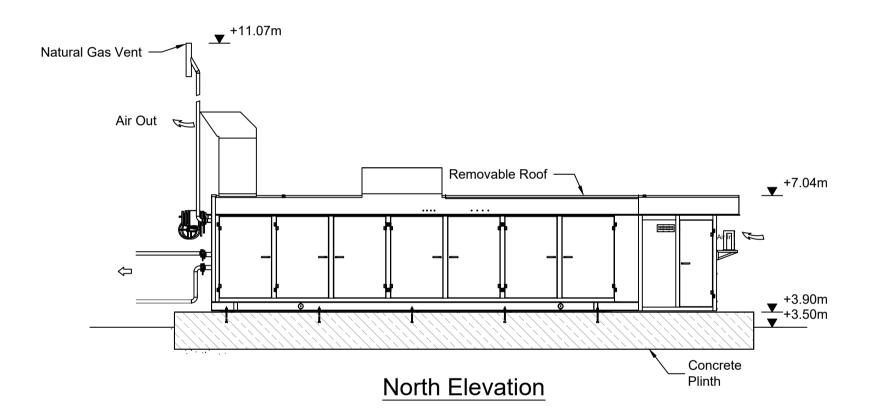

North Wall Emergency
Generation Plant

Gas Compressor Module Plan Layout & Elevations

| Designed                                     | ESB      |               |  | Eng check    | ESB        |                 |  |
|----------------------------------------------|----------|---------------|--|--------------|------------|-----------------|--|
| Drawn                                        | S. Hea   | aly           |  | Coordination | D. Hassett |                 |  |
| Dwg check                                    | L. Gough |               |  | Approved     | D. Hassett |                 |  |
| Scale at A1<br>1:100                         |          | Status<br>APR |  | PL2          |            | Security<br>STD |  |
| Drawing Number 229101053-MMD-00-XX-DR-C-0054 |          |               |  |              |            |                 |  |