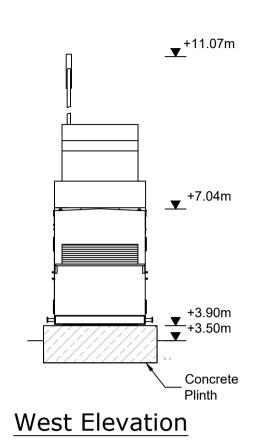

North Wall Emergency
Generation Plant

Gas Compressor Module Plan Layout & Elevations

| Designed                                     | ESB      |               |  | Eng check    | ESB        |                 |  |
|----------------------------------------------|----------|---------------|--|--------------|------------|-----------------|--|
| Drawn                                        | S. Hea   | aly           |  | Coordination | D. Hassett |                 |  |
| Dwg check                                    | L. Gough |               |  | Approved     | D. Hassett |                 |  |
| Scale at A1<br>1:100                         |          | Status<br>APR |  | PL2          |            | Security<br>STD |  |
| Drawing Number 229101053-MMD-00-XX-DR-C-0054 |          |               |  |              |            |                 |  |