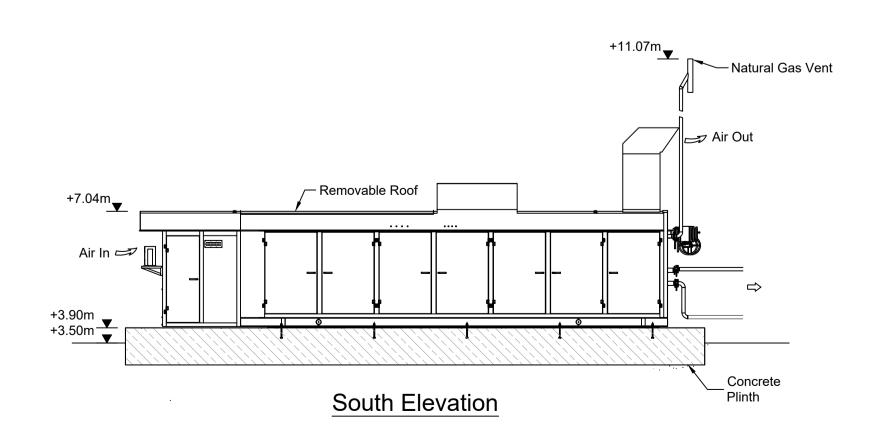

North Wall Emergency
Generation Plant

Gas Compressor Module Plan Layout & Elevations

| Designed                                     | ESB      |               |  | Eng check    | ESB        |                 |  |
|----------------------------------------------|----------|---------------|--|--------------|------------|-----------------|--|
| Drawn                                        | S. Hea   | aly           |  | Coordination | D. Hassett |                 |  |
| Dwg check                                    | L. Gough |               |  | Approved     | D. Hassett |                 |  |
| Scale at A1<br>1:100                         |          | Status<br>APR |  | PL2          |            | Security<br>STD |  |
| Drawing Number 229101053-MMD-00-XX-DR-C-0054 |          |               |  |              |            |                 |  |