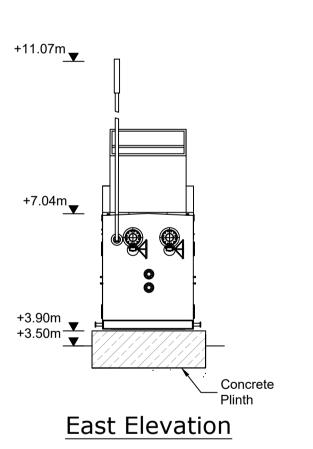

North Wall Emergency
Generation Plant

Gas Compressor Module Plan Layout & Elevations

| Designed                                     | ESB      |               |  | Eng check    | ESB        |                 |  |
|----------------------------------------------|----------|---------------|--|--------------|------------|-----------------|--|
| Drawn                                        | S. Hea   | aly           |  | Coordination | D. Hassett |                 |  |
| Dwg check                                    | L. Gough |               |  | Approved     | D. Hassett |                 |  |
| Scale at A1<br>1:100                         |          | Status<br>APR |  | PL2          |            | Security<br>STD |  |
| Drawing Number 229101053-MMD-00-XX-DR-C-0054 |          |               |  |              |            |                 |  |