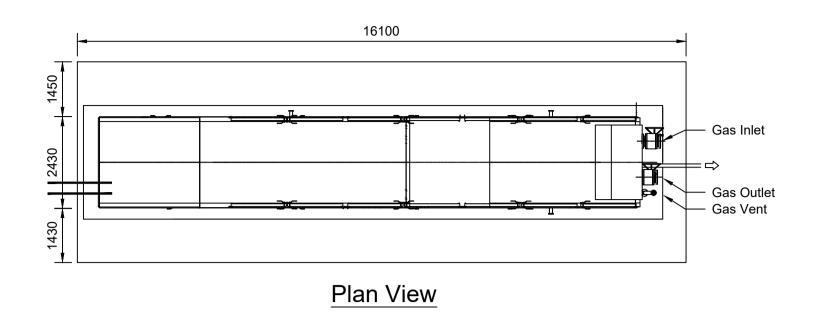

North Wall Emergency
Generation Plant

Gas Compressor Module Plan Layout & Elevations

| Designed                                     | ESB      |               |  | Eng check    | ESB        |                 |  |
|----------------------------------------------|----------|---------------|--|--------------|------------|-----------------|--|
| Drawn                                        | S. Hea   | aly           |  | Coordination | D. Hassett |                 |  |
| Dwg check                                    | L. Gough |               |  | Approved     | D. Hassett |                 |  |
| Scale at A1<br>1:100                         |          | Status<br>APR |  | PL2          |            | Security<br>STD |  |
| Drawing Number 229101053-MMD-00-XX-DR-C-0054 |          |               |  |              |            |                 |  |