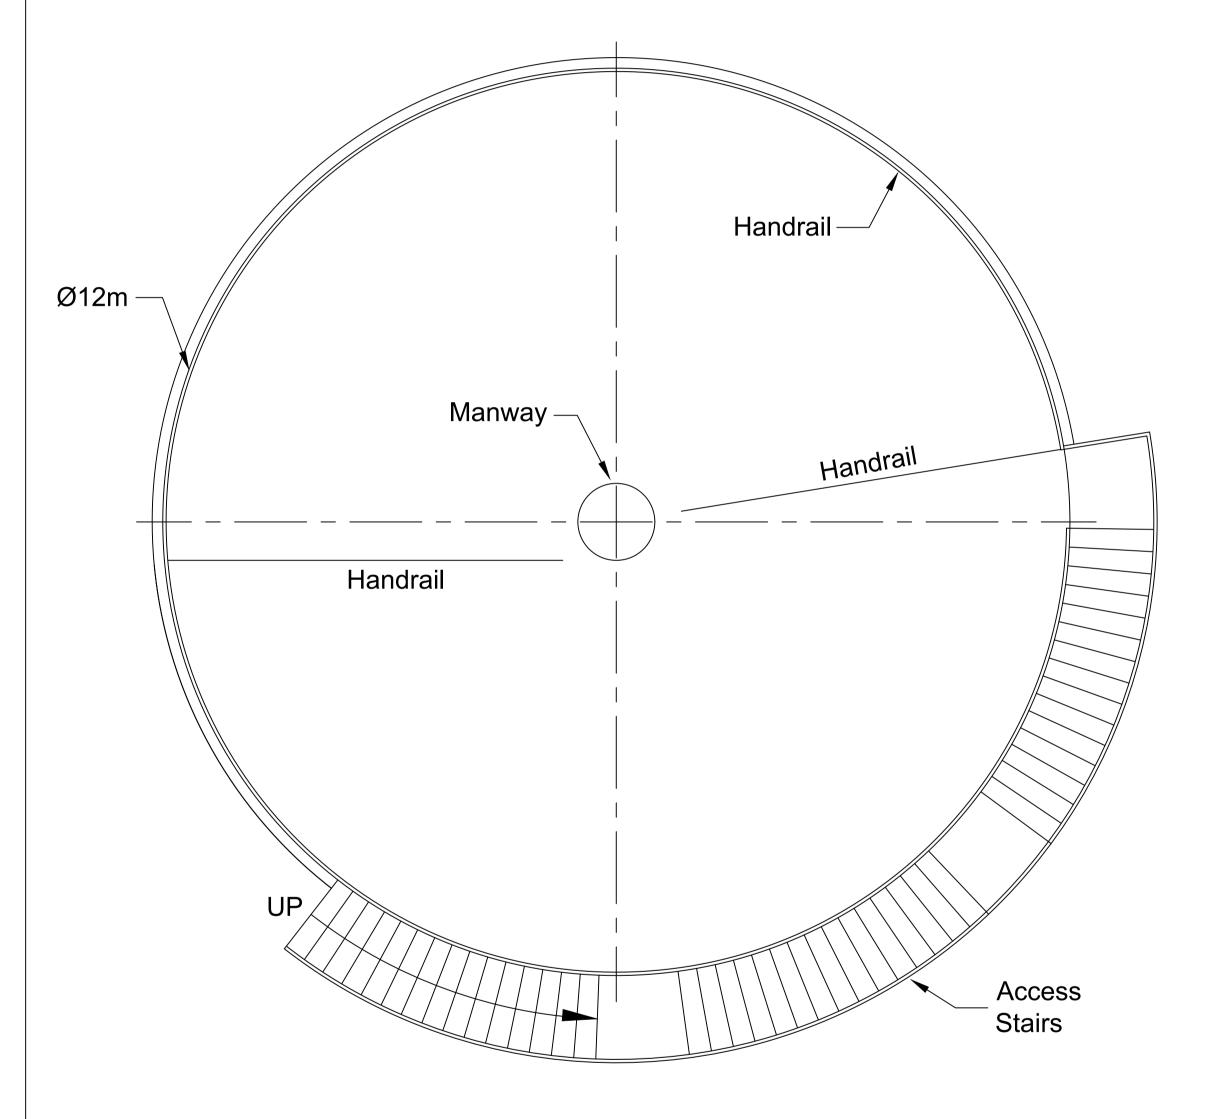

**Elevation View** 

1. For planning purposes only.

2. All dimensions are in millimetres unless otherwise noted. 3. All levels are in metres above Malin Head datum.

Key to symbols

Reference drawings

229101053-MMD-00-XX-DR-C-0011 Proposed Site Layout
229101053-MMD-00-XX-DR-C-0030 Existing Site Drainage & Fire Water Layout
229101053-MMD-00-XX-DR-C-0031 Proposed Site Drainage & Fire Water Layout