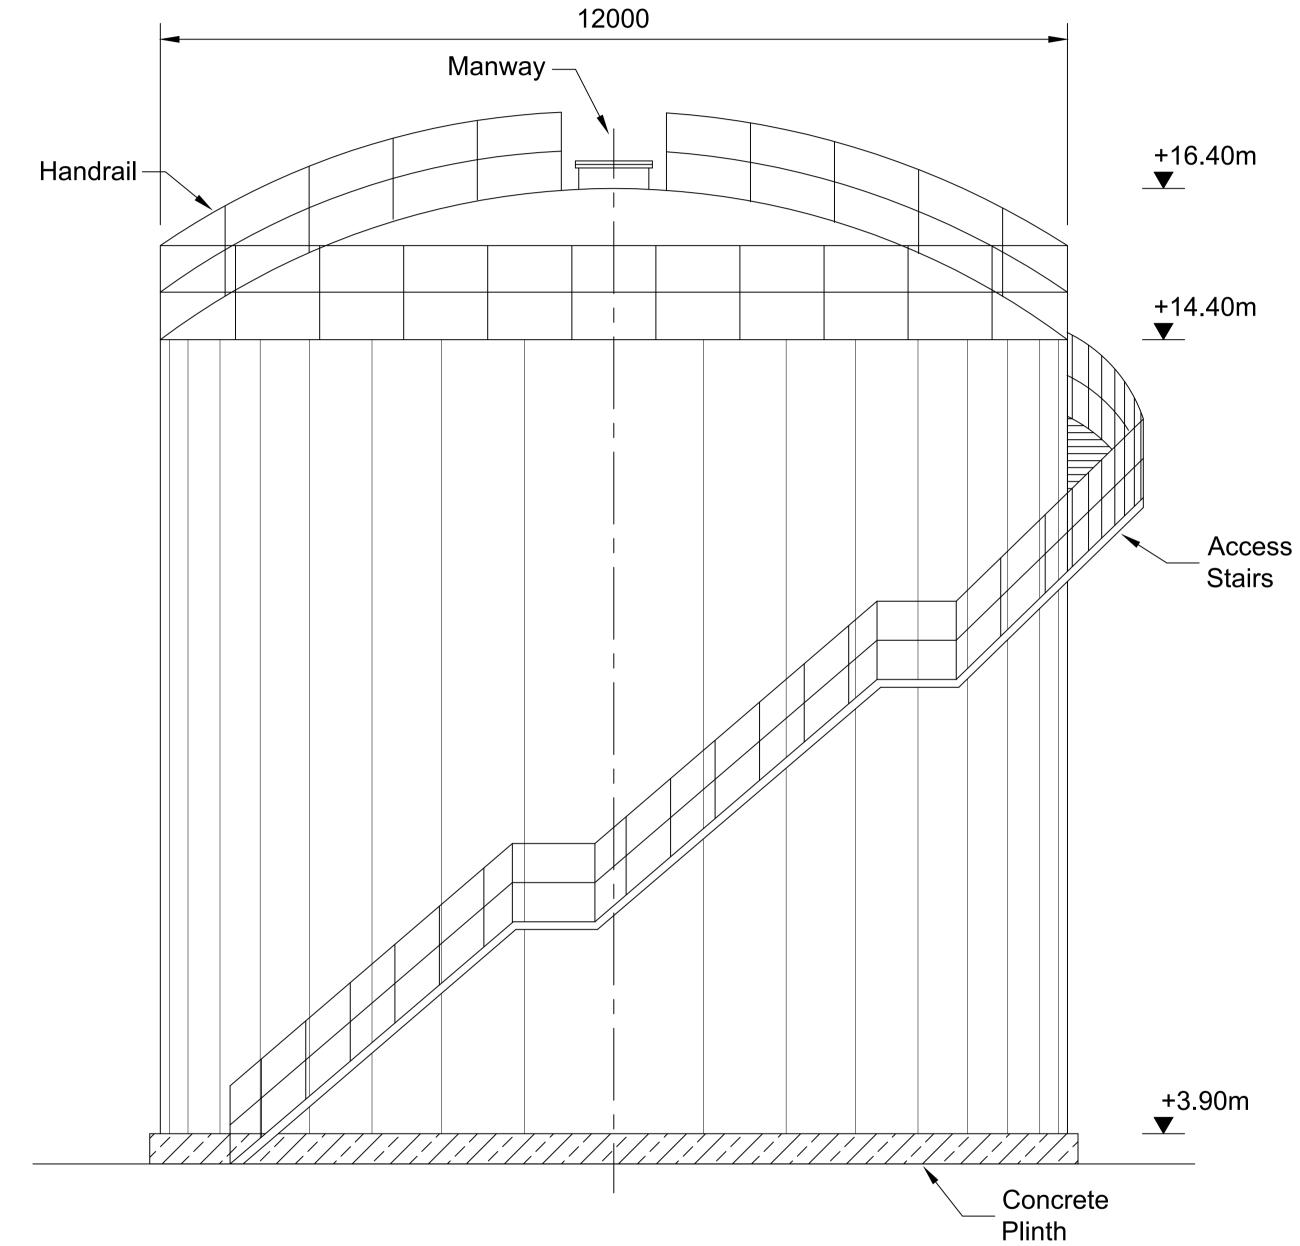

**Elevation View** 

1. For planning purposes only.

2. All dimensions are in millimetres unless otherwise noted. 3. All levels are in metres above Malin Head datum.

Key to symbols

Reference drawings

229101053-MMD-00-XX-DR-C-0011 Proposed Site Layout
229101053-MMD-00-XX-DR-C-0030 Existing Site Drainage & Fire Water Layout
229101053-MMD-00-XX-DR-C-0031 Proposed Site Drainage & Fire Water Layout