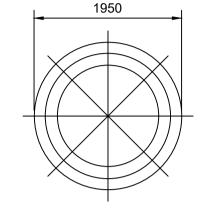

Reactor (Double Height) <u>Plan View</u>

Reactor (Single Height) Plan View

Reactor (Double Height) **Elevation View** 

Reactor (Single Height) **Elevation View** 

Reference drawings 229101053-MMD-00-XX-DR-C-0011 Proposed Site Layout ESB DH PL2 20/06/2022 SHY Issued for Planning ESB DH PL1 27/05/2022 SHY Issued for Planning

2. All dimensions are in millimetres unless otherwise noted.

3. All levels are in metres above Malin Head datum.

Rev Date

MOTT

MACDONALD

North Wall Emergency
Generation Plant

Electricity Supply Board

Drawn Description