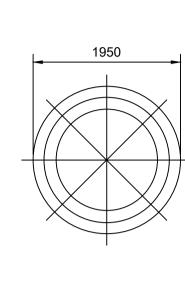

Reactor (Double Height) <u>Plan View</u>

Reactor (Single Height) Plan View

Reactor (Double Height) **Elevation View** 

Reactor (Single Height) **Elevation View** 

Reference drawings 229101053-MMD-00-XX-DR-C-0011 Proposed Site Layout ESB DH PL2 20/06/2022 SHY Issued for Planning ESB DH PL1 27/05/2022 SHY Issued for Planning

2. All dimensions are in millimetres unless otherwise noted.

3. All levels are in metres above Malin Head datum.

Rev Date

MOTT

MACDONALD

North Wall Emergency
Generation Plant

Electricity Supply Board

Drawn Description