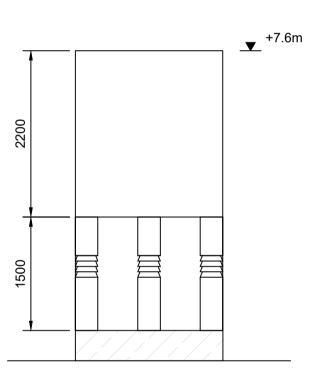

Reactor (Double Height) <u>Plan View</u>

Reactor (Single Height) Plan View

Reactor (Double Height) **Elevation View** 

Reactor (Single Height) **Elevation View** 

Reference drawings 229101053-MMD-00-XX-DR-C-0011 Proposed Site Layout ESB DH PL2 20/06/2022 SHY Issued for Planning ESB DH PL1 27/05/2022 SHY Issued for Planning

2. All dimensions are in millimetres unless otherwise noted.

3. All levels are in metres above Malin Head datum.

Rev Date

MOTT

MACDONALD

North Wall Emergency
Generation Plant

Electricity Supply Board

Drawn Description