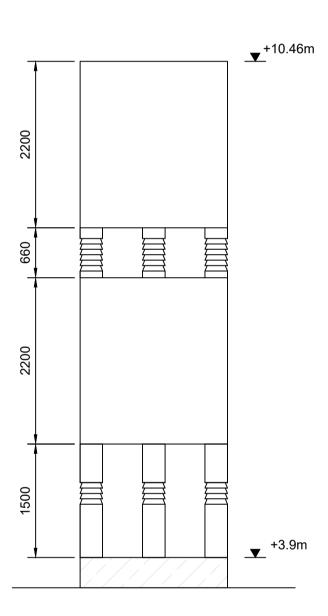

Reactor (Double Height) <u>Plan View</u>

Reactor (Single Height) Plan View

Reactor (Double Height) **Elevation View** 

Reactor (Single Height) **Elevation View** 

Reference drawings 229101053-MMD-00-XX-DR-C-0011 Proposed Site Layout ESB DH PL2 20/06/2022 SHY Issued for Planning ESB DH PL1 27/05/2022 SHY Issued for Planning

2. All dimensions are in millimetres unless otherwise noted.

3. All levels are in metres above Malin Head datum.

Rev Date

MOTT

MACDONALD

North Wall Emergency
Generation Plant

Electricity Supply Board

Drawn Description