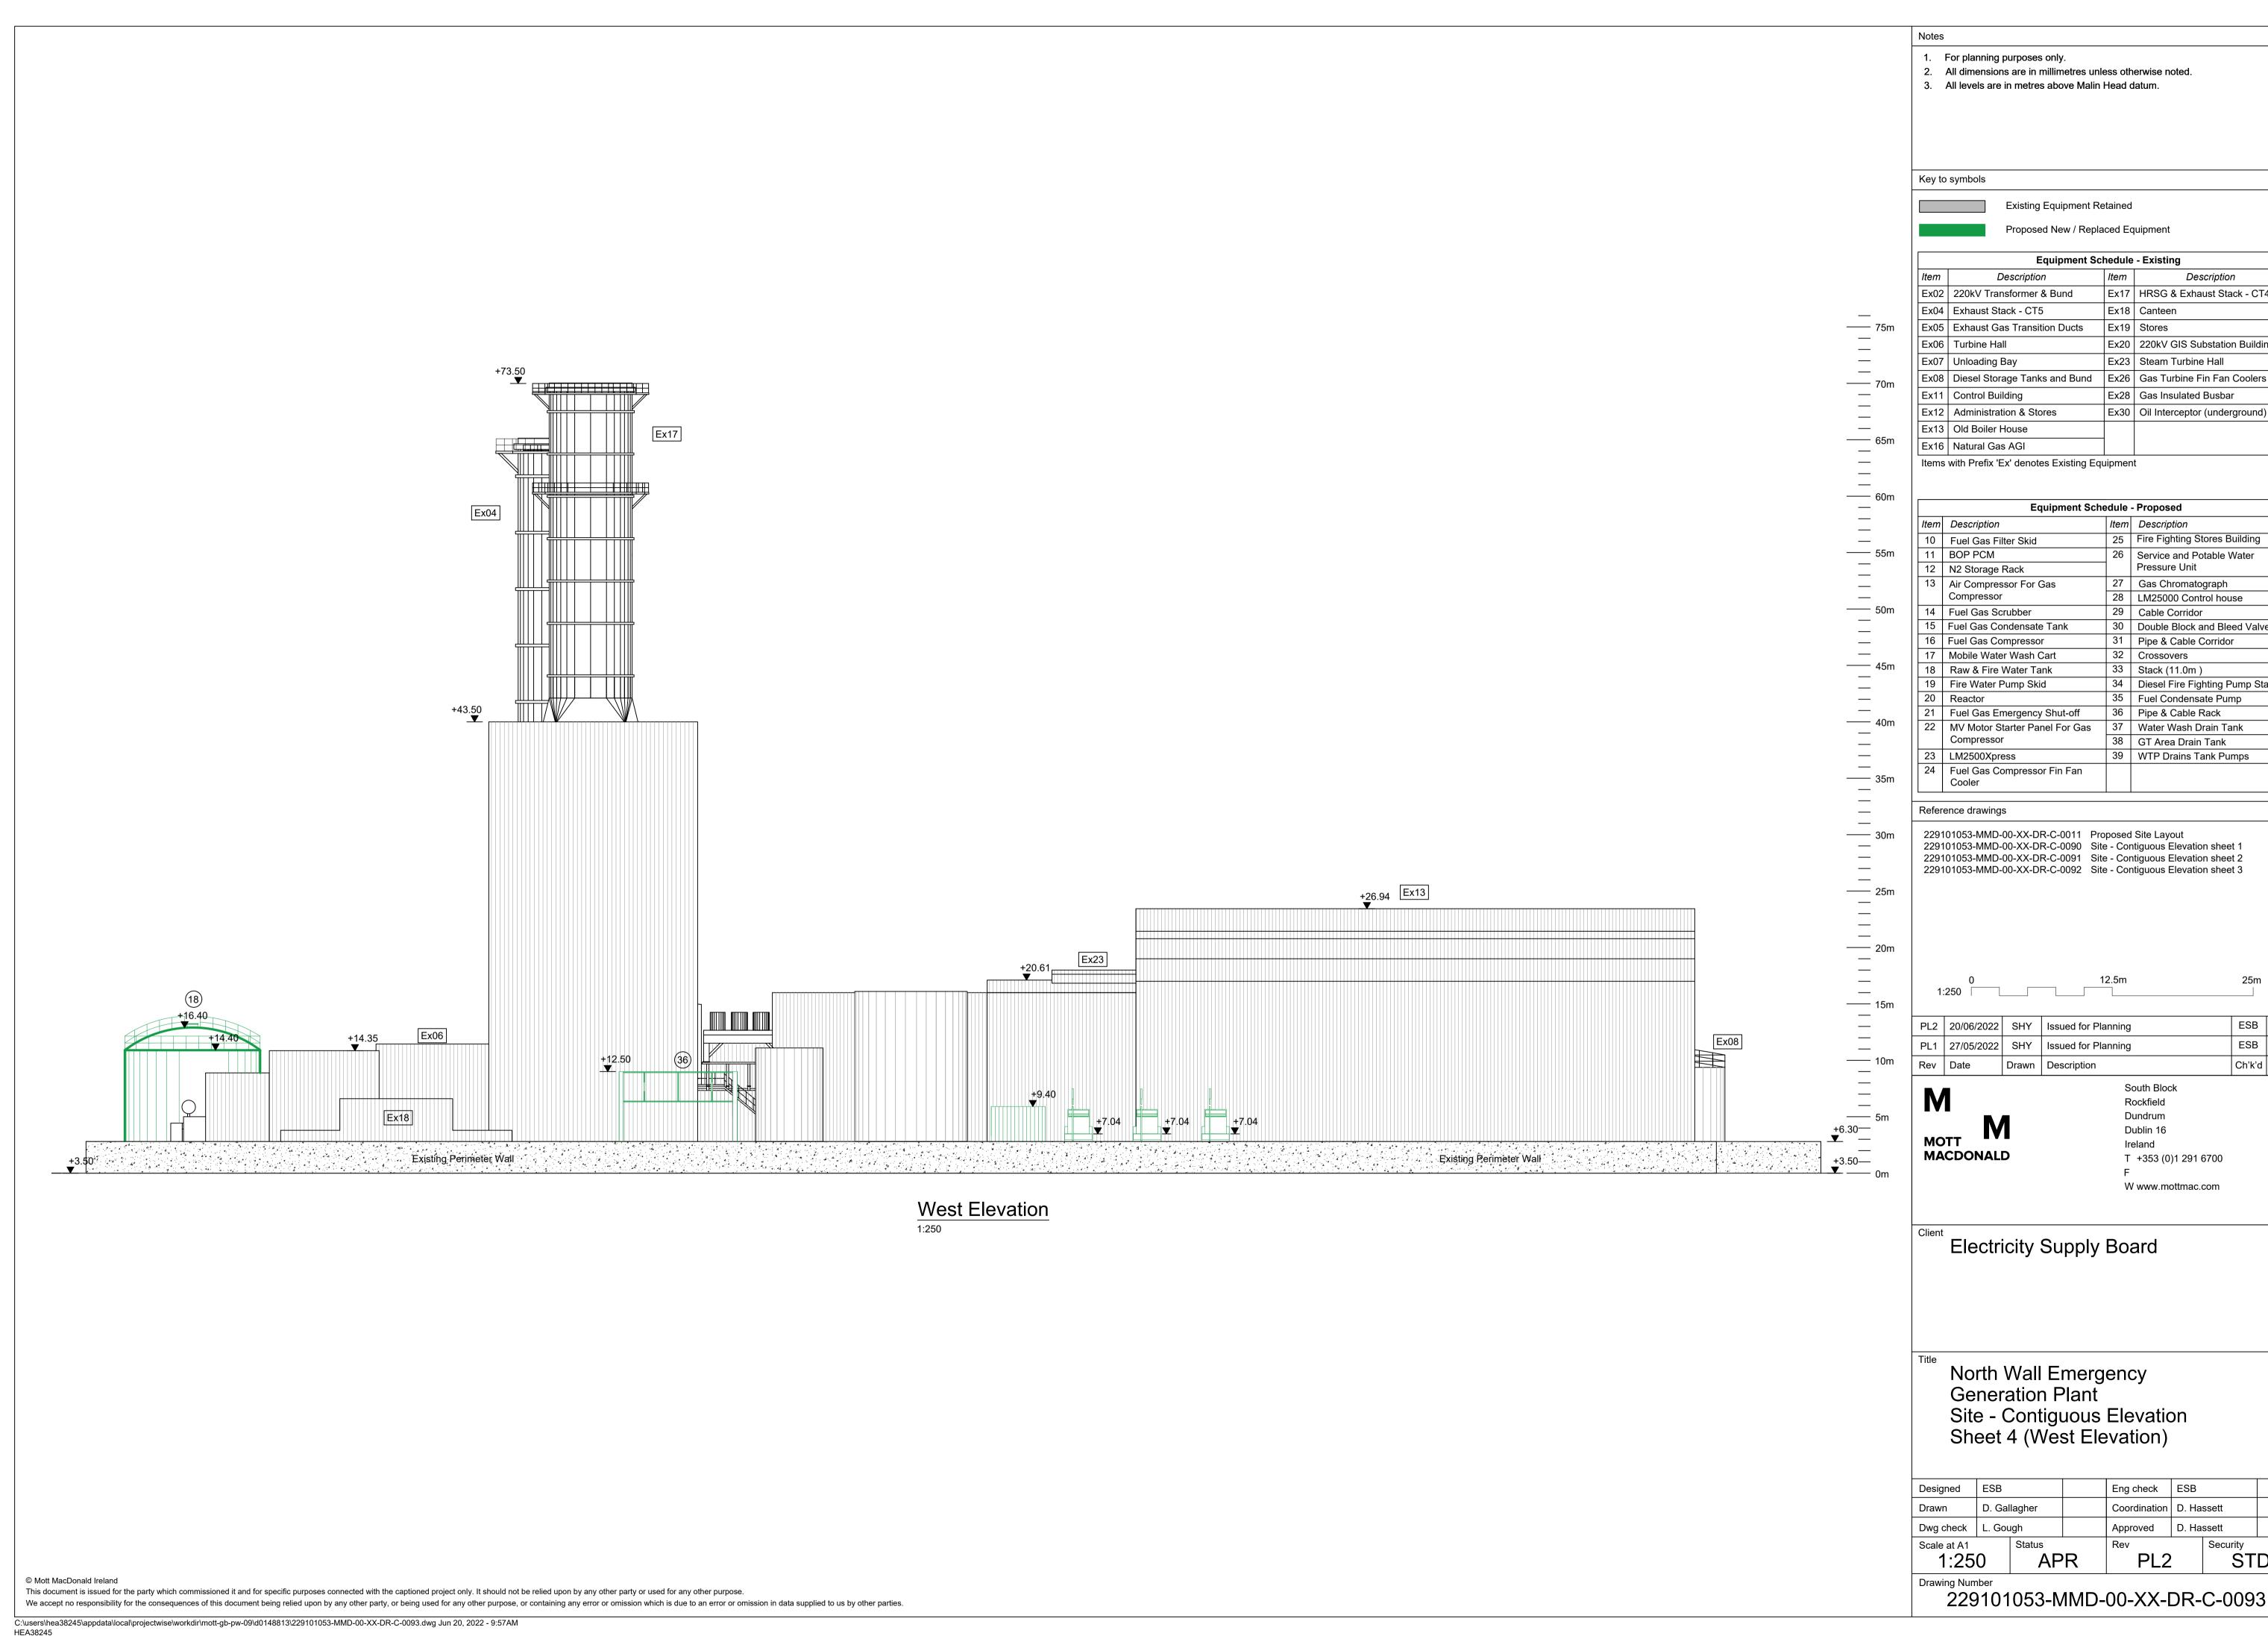

Description Ex17 HRSG & Exhaust Stack - CT4 Ex20 | 220kV GIS Substation Building Ex08 Diesel Storage Tanks and Bund Ex26 Gas Turbine Fin Fan Coolers Ex28 Gas Insulated Busbar Ex30 | Oil Interceptor (underground) 25 Fire Fighting Stores Building 26 Service and Potable Water 27 Gas Chromatograph 28 LM25000 Control house 30 Double Block and Bleed Valve 31 Pipe & Cable Corridor 34 Diesel Fire Fighting Pump Stack 35 Fuel Condensate Pump 37 Water Wash Drain Tank 38 GT Area Drain Tank 39 WTP Drains Tank Pumps 229101053-MMD-00-XX-DR-C-0011 Proposed Site Layout 229101053-MMD-00-XX-DR-C-0090 Site - Contiguous Elevation sheet 1 229101053-MMD-00-XX-DR-C-0091 Site - Contiguous Elevation sheet 2 229101053-MMD-00-XX-DR-C-0092 Site - Contiguous Elevation sheet 3 25m ESB DH ESB DH Ch'k'd App'd