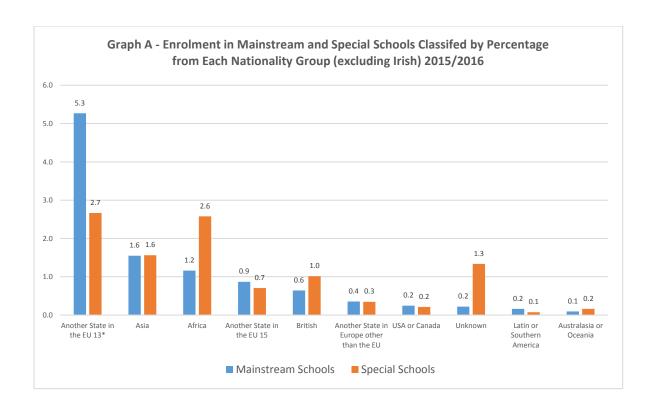

#### PRIMARY SCHOOLS

Just under 90% (89.4%) of pupils in mainstream primary schools in 2015/2016 had Irish nationality. The largest other nationality groupings were: nationality of another state in the EU 13¹ (5.3%), Asian nationality (1.6%) and African nationality (1.2%). In the special school sector, nationality of another state in the EU 13 (2.7%), followed closely by African nationality (2.6%), came in as the largest nationality groupings after Irish (89.3%). See Tables 1a and 1b and Graph A below (note that as the vast majority of pupils are Irish, these have been excluded from the graph).