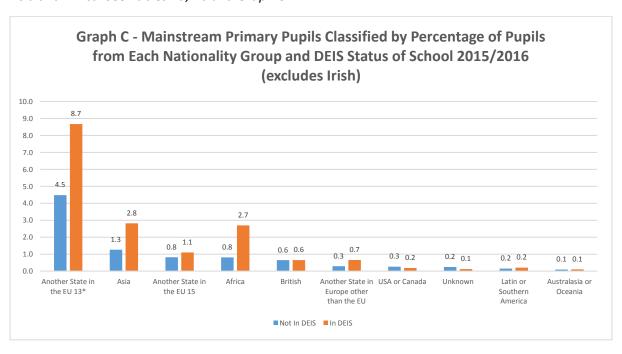

#### Different nationality groupings in DEIS versus non-DEIS schools

In 2015/2016, enrolment in national schools that were designated as DEIS schools stood at 102,337, which was approximately 18.8% of all mainstream enrolment. There are some notable differences between the proportions of nationality groupings within DEIS schools and the equivalent in non-DEIS schools. While overall in mainstream schools, 89.4% of pupils were Irish, Tables 2a and 2b show that 82.8% of DEIS school pupils are Irish nationals compared to 91.0% of non-DEIS school pupils. On the other hand, a higher proportion of DEIS students had nationalities of EU 15, EU 13, other Europe, Asia and Africa. See Tables 2a, 2b and Graph C.