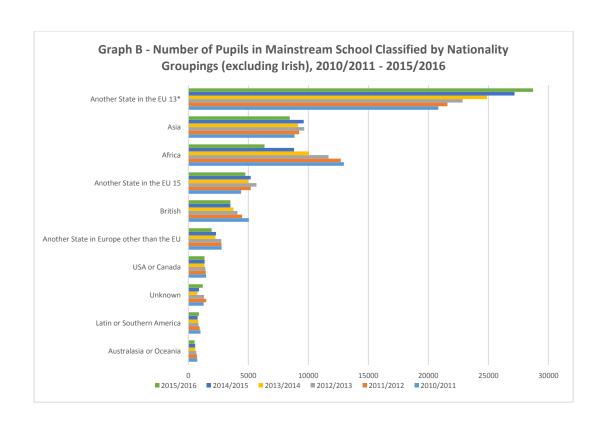

- an increase of 44,469 in the number of pupils with an Irish nationality; it is interesting to note that this is greater than the overall increase in the number of pupils in this period
- the number of pupils from another state in the EU 13¹ also increased significantly during the period by 7,886 from 20,833 in 2010/2011
- the number of pupils with African nationality halved from 12,953 in 2010/2011 to 6,613 in 2015/2016
- the number of British pupils decreased from 5,033 to 3,507 in the same period (see Tables 1a, 1b and Graph B)