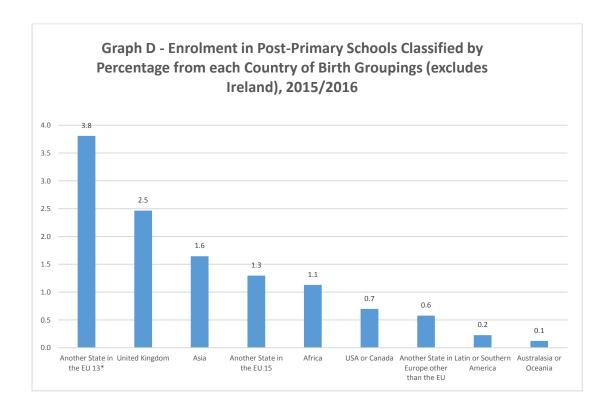

#### **POST PRIMARY**

At post-primary level, country of birth rather than nationality grouping is recorded. In 2015/2016, 304,180 (or 88.0%) of all students were born in Ireland. Excluding students born in Ireland, those who were born in the EU 13 (13,162 or 3.8%) formed the largest grouping of countries in 2015/2016. This was followed by students born in the United Kingdom (8,522 or 2.5%). For further detail on individual countries, rather than country groupings see Appendix Table 1. *See Tables 5a, 5b and Graph D.* 