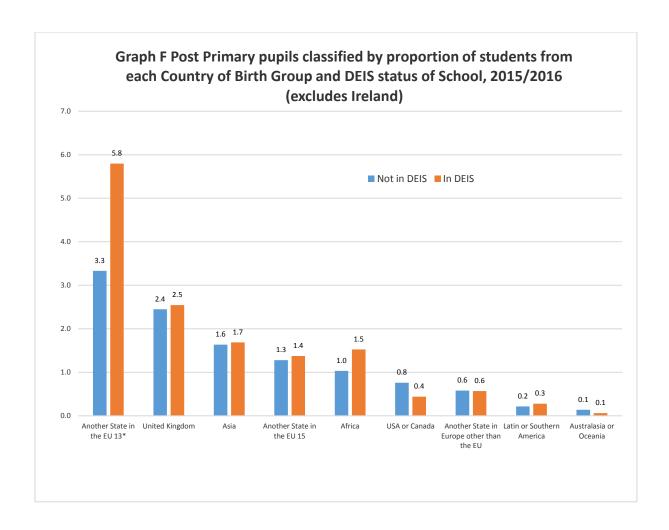

#### **Differences across DEIS versus non-DEIS schools**

Of the 345,546 students in post-primary schools in 2015/2016, 66,841 (or 19.3%) were attending a designated DEIS school. There are some differences between the proportions of country of birth groupings within DEIS schools and the equivalent in non-DEIS schools. Table 7b shows that in 2015/2016, 5.8% of pupils in DEIS schools were born in the EU 13, compared to 3.3% of those in non-DEIS schools. See Tables 7a, 7b and Graph F.