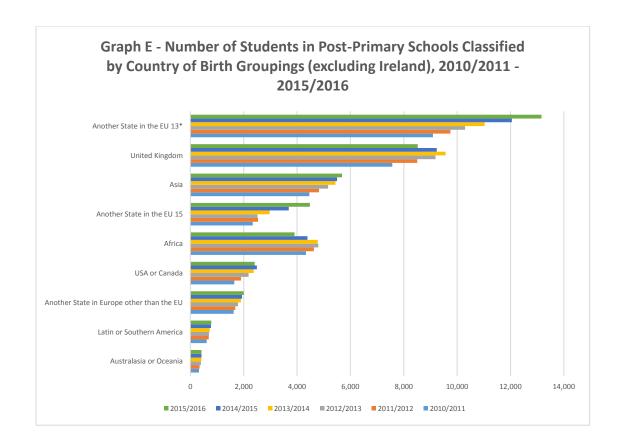

#### **POST PRIMARY**

At post-primary level, country of birth rather than nationality grouping is recorded. In 2015/2016, 304,180 (or 88.0%) of all students were born in Ireland. Excluding students born in Ireland, those who were born in the EU 13 (13,162 or 3.8%) formed the largest grouping of countries in 2015/2016. This was followed by students born in the United Kingdom (8,522 or 2.5%). For further detail on individual countries, rather than country groupings see Appendix Table 1. *See Tables 5a, 5b and Graph D.* 

#### **Changes over time**

Over the period from 2010/2011 to 2015/2016, the number of post-primary pupils increased by 28,123. The number of post-primary pupils born in Ireland increased by 18,764, those born in the EU 13 increased by 4,067 and those born in the EU 15 increased by 2,141. The number of pupils born in the UK increased up until 2013/2014 and then the numbers started to decline. *See Tables 5a, 5b and Graph E.* 