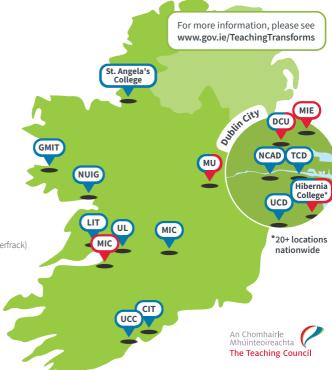

## Providers of Initial Teacher Education

## **Primary**

- > Dublin City University
- > Marino Institute of Education
- Maynooth University (Froebel Department of Primary and Early Childhood Education)
- > Hibernia College (blended learning)
- Mary Immaculate College, Limerick

## **Post-primary**

- > Dublin City University
- > Trinity College Dublin
- > University College Dublin
- > National College of Art & Design
- > Hibernia College (blended learning)
- > Galway Mayo Institute of Technology (Letterfrack)
- > University College Cork
- > CIT Crawford College of Art & Design
- > Maynooth University
- > NUI Galway
- > St Angela's College
- > University of Limerick
- > Mary Immaculate College, Thurles
- > Limerick Institute of Technology (Limerick School of Art & Design)