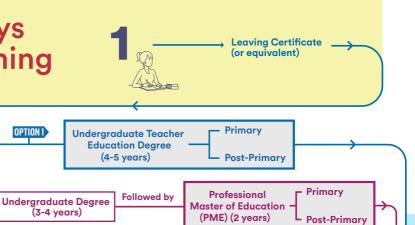

**OPTION 2** 

**Options** available for **Initial Teacher** Education

Registration with the Teachina Council

(3-4 years)

**OPTION 1** 